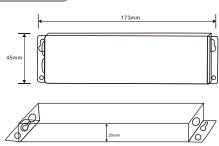

### 2. Specifications

|  | Model             | Waterproof 4CH high frequency constant voltage LED Repeater |
|--|-------------------|-------------------------------------------------------------|
|  | Input voltage     | DC5V-DC24                                                   |
|  | Max Load Current  | 5A×4CH                                                      |
|  | Output signal     | Constant voltage PWM                                        |
|  | Max output power  | 100W(5V)/240W(12V)/480W(24V)                                |
|  | Product Dimension | L173*W45*H25mm                                              |
|  | Product size      | 35cm                                                        |
|  | Package Size      | L215*W80*H30mm                                              |
|  | Weight            | 310g                                                        |

### 5. Dimensions