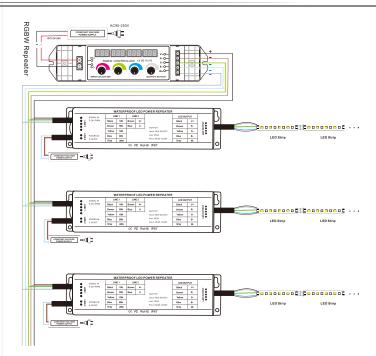

ontroller in lightening, intense magnetic and high-voltage fields. 1.To reduce the risk of component damage and fire caused by short circuit, make sure

- correct connection 2. Always be sure to mount this unit in an area that will allow proper ventilation to ensure a
- fitting temperature.
- Check if the voltage and power adapter suit the controller (please select DC12-24V power supply with constant voltage)
- 4.Don't connect cables with power on; make sure a correct connection and no short circuit
- checked with instrument before power on.
- 5.Please don't open controller cover and operate if problems occur.
- The manual is only suitable for this model; any update is subject to change without prior

### 5. Dimensions



## 6. Conjunction Diagram

Repeaters connected to RGBW controller: